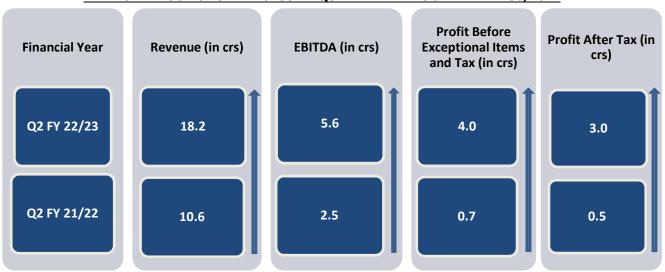

# BENARES HOTELS LIMITED REPORTS COMPANY'S HIGHEST EVER EBITDA AT INR 5.6 CRORES FOR Q2 FY 2022-23

#### 71% GROWTH IN REVENUE OVER THE SAME PERIOD IN THE LAST FISCAL

**MUMBAI, OCTOBER 31, 2022:** Benares Hotels Limited (BHL), a subsidiary of The Indian Hotels Company Limited (IHCL), reported its results for the second quarter ending September 30, 2022.

## FINANCIAL RESULTS FOR THE SECOND QUARTER ENDING SEPTEMBER 30, 2022

**Dr. Anant Narain Singh, Chairman, Benares Hotels Limited (BHL)** said, "Business performance has been driven by the growing demand for travel, especially in the leisure segment. This has resulted in Benares Hotels Ltd witnessing its fifth consecutive quarter of profitability with an EBITDA of INR 5.6 crores in the second quarter of FY 2022-23, which is triple of that in the same period pre-COVID."